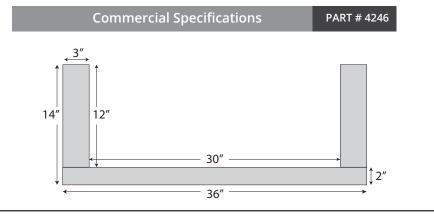

# **Typical Commercial Footing**

Single - 36" wide x 8' long Pallet qty - 12 Concrete Footing - 30" x 12"