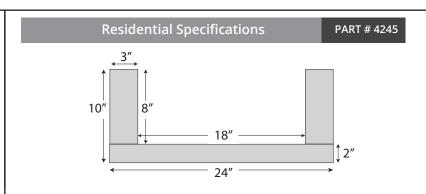

# **Typical Residential Footing**

Single - 24" wide x 8' long Pallet qty - 24 Concrete Footing - 18" x 8"