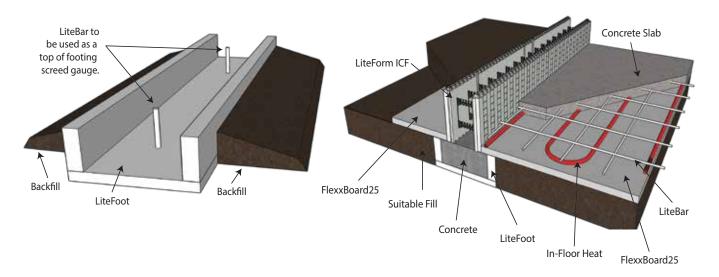

# LiteFoot 18" and 30"



TECHNICAL BULLETIN

04.07.20

#### **DESCRIPTION**

LiteFoot is an insulated concrete footing form for frost protected shallow foundations. It is an engineered and approved method that meets today's building codes (meets or exceeds R403.3 - IRC2015). LiteFoot is used in Northern regions across the US and endures sub-zero temperatures without failure.

# **Typical Residential Footing**

Single - 24" wide x 8' long Pallet qty - 24 Concrete Footing - 18" x 8"



# **Typical Commercial Footing**

Single - 36" wide x 8' long Pallet qty - 12 Concrete Footing - 30" x 12"



## **Typical Bracing Option**

## **Cutaway with ICF Wall Interior/Exterior**