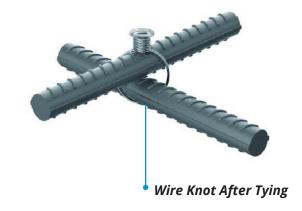

## **LONG LASTING**

99% tying success rate and passed one million times life test.