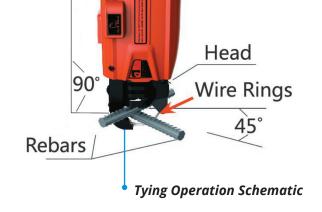

## **HOW IT WORKS**

- 1. Press "Power Button" to turn on.
- 2. Battery indicator lights turn green.
- 3. Place rebar tier mouth onto rebar cross vertically.
- 4. Pull "trigger" and *surspider* ties the rebar automatically.
- 5. Lift **surspider** against flexible curl guide.