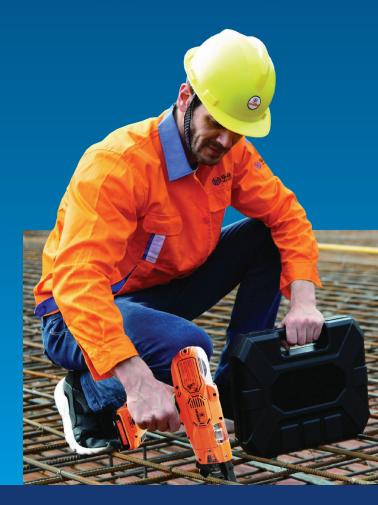

## MAKES TYING REBAR EASIER, STRONGER & FASTER!

# SURSPIDER INTELLIGENT REBAR TIER