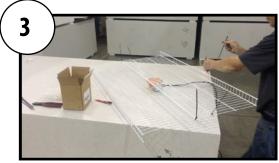

## Vibra-Doser Assembly Price - \$150.00

SCAN FOR VIDEO LINK - http://youtu.be/n7WWYz9sQXk

Your Vibra-Doser comes unassembled with Steel Coated Grate, Vibrator Unit and Zip Ties.

Overlap the Grate so that 1 edge is up and 1 edge is down.

Secure both side of the grate using 4 zip ties. 2 zip ties per side.

Remove the vibrator unit from the box and center it below the grate.

Secure it with 4 zip ties

Secure the cord end using the zip ties IMPORTANT: Secure cord to the left side of upright angle of the grate.