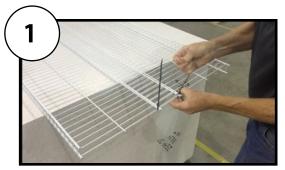

## Vibra-Doser Assembly Price - \$150.00

SCAN FOR VIDEO LINK - http://youtu.be/n7WWYz9sQXk

Your Vibra-Doser comes unassembled with Steel Coated Grate, Vibrator Unit and Zip Ties.

Overlap the Grate so that 1 edge is up and 1 edge is down.

Secure both side of the grate using 4 zip ties. 2 zip ties per side.

Remove the vibrator unit from the box and center it below the grate.

Secure it with 4 zip ties

Secure the cord end using the zip ties IMPORTANT: Secure cord to the left side of upright angle of the grate.