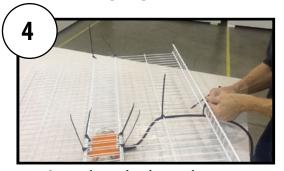

Secure both side of the grate using 4 zip ties. 2 zip ties per side.

Remove the vibrator unit from the box and center it below the grate.

Secure it with 4 zip ties

Secure the cord end using the zip ties IMPORTANT: Secure cord to the left side of upright angle of the grate.