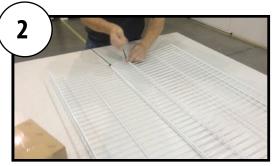

Secure both side of the grate using 4 zip ties. 2 zip ties per side.

Remove the vibrator unit from the box and center it below the grate.

Secure it with 4 zip ties

Secure the cord end using the zip ties IMPORTANT: Secure cord to the left side of upright angle of the grate.

Snip the ends of the zip ties

Ready to plug and play. Will work with 110 DC Inverter. Runs off of vehicle or skid loader!