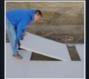

#### **Frost Protection for Concrete**

LiteForm's GreyFlexx - 25 is a construction grade insulation board designed to resist frost expansion and contraction which leads to cracking of concrete. This product outperforms other rigid sheet foam by sustaining heavy foot and wheel barrow traffic without breaking and does not cost an arm and a leg.

### **Specifications:**

Size: 4' x 8' x 2" thick Density: 25 psi R-Value: 9