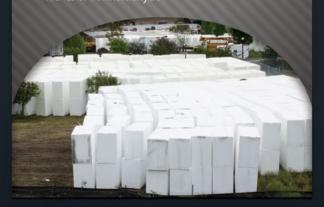

### LiteForm - GeoBlock

### **Soil Stabilization**

Lightweight blocks of foam used in the geo technical application for soil stabilization. LiteForm's GeoBlock does not provide a food source for insects. EPS will not mold, decompose and resists severe weather conditions, including freeze-thaw cycles and moisture.

**Doesn't Settle** – Less structural inconsistencies, Manufactured to meet your job specifications – Multiple densities, various block sizes available.

Environmentally Friendly — 100% Recyclable, No HCFCs or Formaldehyde