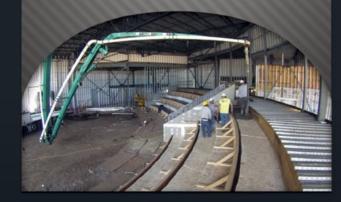

### LiteForm - GeoBlock

### **Soil Stabilization**

Lightweight blocks of foam used in the geo technical application for soil stabilization. LiteForm's GeoBlock does not provide a food source for insects. EPS will not mold, decompose and resists severe weather conditions, including freeze-thaw cycles and moisture.

**Doesn't Settle** – Less structural inconsistencies, Manufactured to meet your job specifications – Multiple densities, various block sizes available.

Environmentally Friendly — 100% Recyclable, No HCFCs or Formaldehyde